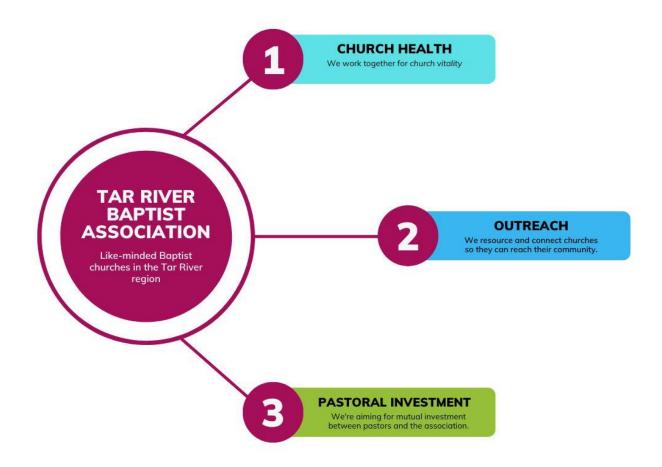

#### What do we associate around?

An association can be and do many things. But we choose to associate together around these three pillars.

#### 1. CHURCH HEALTH

We work together for church vitality.

- We want to help our churches identify their plan for (1) reaching their community and (2) for discipling their people.
- We want to see healthy churches characterized by a doctrinal fidelity; kingdom focus; healthy relationships with other churches; and a willingness to cooperate for revitalization and church planting.

### 2. OUTREACH

We resource and connect churches so they can reach their community.

- We're pursuing a decentralized approach to outreach. The association "connects the dots" between churches and potential needs.
- We want to help churches have gospel-focus, community engagement, hospitality, and relevance to their communities.

#### **3. PASTORAL INVESTMENT**

We're aiming for mutual investment between pastors and the association.

- We want to rekindle and sustain the relationship between the association and pastors.
- The association invests in the pastors.
- This occurs via encouragement, prayer, camaraderie, and support.
- The association leadership functions like a pastor to pastors.
- The pastors invest in the association.
- No matter what the leadership structure looks like, we want to see pastors have ownership and partnership in the association.
- Pastors will be liaisons between the churches and the association.